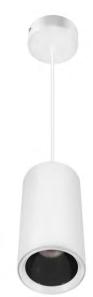

### LUMIWISE

3 types of light module expand to more than ten different led fixtures

| Surf <b>ace</b><br>mounted<br><b>dow</b> nli <b>g</b> ht | LE <b>D</b><br>Tracklight | Surf <b>ace</b><br>mounted<br><b>tr</b> ackli <b>g</b> ht | Recessed<br>tracklight                                                                                                                                                                                                                                                                                                                                                                                                                                                                                                                                                                                                                                                                                                                                                                                                                                                                                                                                                                                                                                                                                                                                                                                                                                                                                                                                                                                                                                                                                                                                                                                                                                                                                                                                                                                                                                                                                                                                                                                                                                                                                                         | Adjustabl <b>e</b><br><b>tr</b> acklight | <b>Pen</b> dant<br>LED light |
|----------------------------------------------------------|---------------------------|-----------------------------------------------------------|--------------------------------------------------------------------------------------------------------------------------------------------------------------------------------------------------------------------------------------------------------------------------------------------------------------------------------------------------------------------------------------------------------------------------------------------------------------------------------------------------------------------------------------------------------------------------------------------------------------------------------------------------------------------------------------------------------------------------------------------------------------------------------------------------------------------------------------------------------------------------------------------------------------------------------------------------------------------------------------------------------------------------------------------------------------------------------------------------------------------------------------------------------------------------------------------------------------------------------------------------------------------------------------------------------------------------------------------------------------------------------------------------------------------------------------------------------------------------------------------------------------------------------------------------------------------------------------------------------------------------------------------------------------------------------------------------------------------------------------------------------------------------------------------------------------------------------------------------------------------------------------------------------------------------------------------------------------------------------------------------------------------------------------------------------------------------------------------------------------------------------|------------------------------------------|------------------------------|
|                                                          |                           |                                                           | The second secon |                                          |                              |
| 90x <b>190</b> mm                                        | 90x <b>190</b> mm         | 90x <b>190</b> mm                                         | 90x <b>190</b> mm                                                                                                                                                                                                                                                                                                                                                                                                                                                                                                                                                                                                                                                                                                                                                                                                                                                                                                                                                                                                                                                                                                                                                                                                                                                                                                                                                                                                                                                                                                                                                                                                                                                                                                                                                                                                                                                                                                                                                                                                                                                                                                              | 90x <b>130</b> mm                        | 90x <b>190</b> mm            |
| 10-15W                                                   | 10-15W                    | 10-15W                                                    | 10-15W                                                                                                                                                                                                                                                                                                                                                                                                                                                                                                                                                                                                                                                                                                                                                                                                                                                                                                                                                                                                                                                                                                                                                                                                                                                                                                                                                                                                                                                                                                                                                                                                                                                                                                                                                                                                                                                                                                                                                                                                                                                                                                                         | 10-15W                                   | 10-15W                       |
| Surf <b>ace</b><br>mounted<br><b>dow</b> nli <b>g</b> ht | LE <b>D</b><br>Tracklight | Surf <b>ace</b><br>mounted<br><b>tr</b> acklight          | Recessed<br>tracklight                                                                                                                                                                                                                                                                                                                                                                                                                                                                                                                                                                                                                                                                                                                                                                                                                                                                                                                                                                                                                                                                                                                                                                                                                                                                                                                                                                                                                                                                                                                                                                                                                                                                                                                                                                                                                                                                                                                                                                                                                                                                                                         | Adjustabl <b>e</b><br><b>tr</b> acklight | Pendant<br>LED light         |
|                                                          |                           |                                                           |                                                                                                                                                                                                                                                                                                                                                                                                                                                                                                                                                                                                                                                                                                                                                                                                                                                                                                                                                                                                                                                                                                                                                                                                                                                                                                                                                                                                                                                                                                                                                                                                                                                                                                                                                                                                                                                                                                                                                                                                                                                                                                                                |                                          |                              |
| 90x <b>190</b> mm                                        | 90x <b>190mm</b>          | 90x <b>190mm</b>                                          | 90x <b>190mm</b>                                                                                                                                                                                                                                                                                                                                                                                                                                                                                                                                                                                                                                                                                                                                                                                                                                                                                                                                                                                                                                                                                                                                                                                                                                                                                                                                                                                                                                                                                                                                                                                                                                                                                                                                                                                                                                                                                                                                                                                                                                                                                                               | 90x <b>130mm</b>                         | 90x <b>190</b> mm            |
| Watt<br>15-30W                                           | <b>W</b> att<br>15-30W    | <b>W</b> att<br>15-30W                                    | <b>W</b> att<br>15-30W                                                                                                                                                                                                                                                                                                                                                                                                                                                                                                                                                                                                                                                                                                                                                                                                                                                                                                                                                                                                                                                                                                                                                                                                                                                                                                                                                                                                                                                                                                                                                                                                                                                                                                                                                                                                                                                                                                                                                                                                                                                                                                         | <b>W</b> att<br>15-30W                   | <b>W</b> att<br>15-30W       |
| Surf <b>ace</b><br>mounted<br><b>dow</b> nli <b>g</b> ht | LE <b>D</b><br>Tracklight | Surf <b>ace</b><br>mounted<br><b>tr</b> ackli <b>g</b> ht | Recessed<br>tracklight                                                                                                                                                                                                                                                                                                                                                                                                                                                                                                                                                                                                                                                                                                                                                                                                                                                                                                                                                                                                                                                                                                                                                                                                                                                                                                                                                                                                                                                                                                                                                                                                                                                                                                                                                                                                                                                                                                                                                                                                                                                                                                         | Adjustabl <b>e</b><br><b>tr</b> acklight | Pendant<br>LED light         |
|                                                          |                           |                                                           |                                                                                                                                                                                                                                                                                                                                                                                                                                                                                                                                                                                                                                                                                                                                                                                                                                                                                                                                                                                                                                                                                                                                                                                                                                                                                                                                                                                                                                                                                                                                                                                                                                                                                                                                                                                                                                                                                                                                                                                                                                                                                                                                |                                          |                              |
| <b>130x</b> 180mm                                        | <b>130x</b> 180mm         | <b>130x</b> 180mm                                         | <b>130x</b> 180mm                                                                                                                                                                                                                                                                                                                                                                                                                                                                                                                                                                                                                                                                                                                                                                                                                                                                                                                                                                                                                                                                                                                                                                                                                                                                                                                                                                                                                                                                                                                                                                                                                                                                                                                                                                                                                                                                                                                                                                                                                                                                                                              |                                          | <b>130x</b> 200mm            |
| Watt<br>20-35W                                           | <b>W</b> att<br>20-35W    | <b>W</b> att<br>20-35W                                    | <b>W</b> att<br>20-35W                                                                                                                                                                                                                                                                                                                                                                                                                                                                                                                                                                                                                                                                                                                                                                                                                                                                                                                                                                                                                                                                                                                                                                                                                                                                                                                                                                                                                                                                                                                                                                                                                                                                                                                                                                                                                                                                                                                                                                                                                                                                                                         | coming <b>soon</b>                       | <b>W</b> att<br>20-35W       |