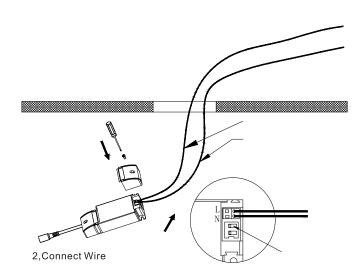

| White         | White         | White         |
| Materials | Aluminum 1090 | Aluminum 1090 | Aluminum 1090 | Aluminum 1090 |



\*Four size reflectors with four colors option

## Quick interchange with Magnet design



MAGNET ATTACHMENT



#### LUMIWSE









3. Choose the right light module (Color, CRI, Wattage, Bean angle, Im/W)





## Installation



| Product Model | Size(A) | Size(B) | Cut out (C) |
|---------------|---------|---------|-------------|
| DL0315WM      | 110mm   | 80mm    | 90-100mm    |
| DL0420WM      | 135mm   | 83mm    | 120-125mm   |
| DL0430WM      | 135mm   | 117mm   | 120-125mm   |
| DL0630WM      | 200mm   | 110mm   | 165-180mm   |
| DL0840WM      | 240mm   | 126mm   | 200-220mm   |



 $1\,,\,$  Cut hole according to exact which size you purchased











### LUMIWISE



3 types of light module expand to more than ten different led fixtures

| Surf <b>ace</b><br>mounted<br><b>dow</b> nli <b>g</b> ht | LE <b>D</b><br>Tracklight | Surf <b>ace</b><br>mounted<br><b>tr</b> ackli <b>g</b> ht | Recessed<br>tracklight