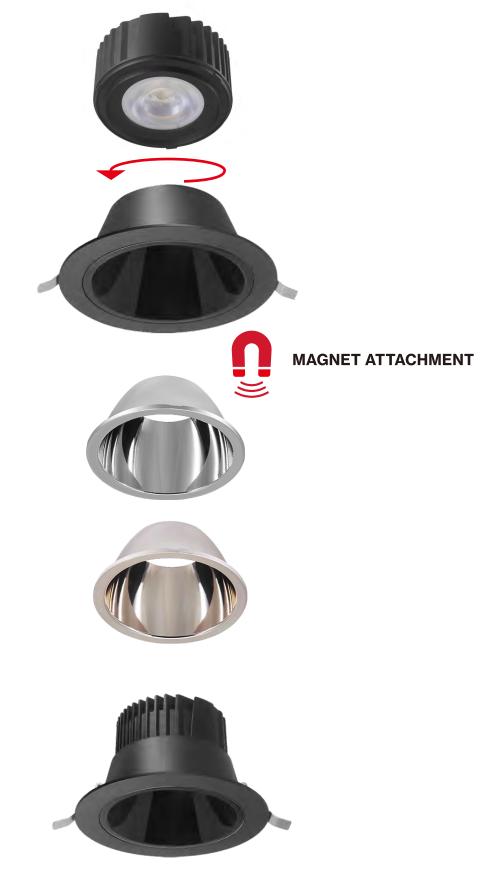

#### How the module system works?

## **Reflectors intechangeable**

|           | size <b>1</b> | size <b>2</b> | size <b>3</b> | size <b>4</b> |
|-----------|---------------|---------------|---------------|---------------|
|           | D80mm         | D106mm        | D150mm        | D188mm        |
| Color     | Black         | Black         | Black         | Black         |
|           | Silver        | Silver        | Silver        | Silver        |
|           | Glod          | Glod          | Glod          | Glod          |
|           | White         | White         | White         | White         |
| Materials | Aluminum 1090 | Aluminum 1090 | Aluminum 1090 | Aluminum 1090 |

\*Four size reflectors with four colors option

## Quick interchange with Magnet design

MAGNET ATTACHMENT