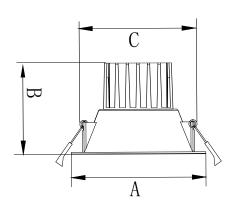

## Installation

| Product Model | Size(A) | Size(B) | Cut out (C) |
|---------------|---------|---------|-------------|
| DL0315WM      | 110mm   | 80mm    | 90-100mm    |
| DL0420WM      | 135mm   | 83mm    | 120-125mm   |
| DL0430WM      | 135mm   | 117mm   | 120-125mm   |
| DL0630WM      | 200mm   | 110mm   | 165-180mm   |
| DL0840WM      | 240mm   | 126mm   | 200-220mm   |