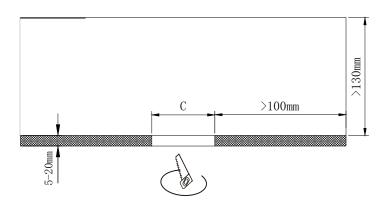

## Installation

| Product Model | Size(A) | Size(B) | Cut out (C) |
|---------------|---------|---------|-------------|
| DL0315WM      | 110mm   | 80mm    | 90-100mm    |
| DL0420WM      | 135mm   | 83mm    | 120-125mm   |
| DL0430WM      | 135mm   | 117mm   | 120-125mm   |
| DL0630WM      | 200mm   | 110mm   | 165-180mm   |
| DL0840WM      | 240mm   | 126mm   | 200-220mm   |

 $1\,,\,$  Cut hole according to exact which size you purchased