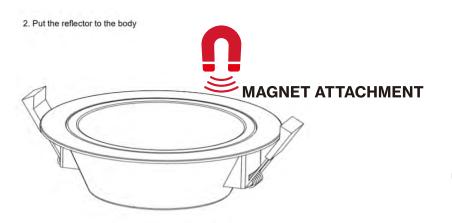

orks?



## **Reflectors intechangeable**

|           | size <b>1</b> | size <b>2</b> | size <b>3</b> | size <b>4</b> |
|-----------|---------------|---------------|---------------|---------------|
|           | D80mm         | D106mm        | D150mm        | D188mm        |
| Color     | Black         | Black         | Black         | Black         |
|           | Silver        | Silver        | Silver        | Silver        |
|           | Glod          | Glod          | Glod          | Glod          |
|           | White         | White         | White         | White         |
| Materials | Aluminum 1090 | Aluminum 1090 | Aluminum 1090 | Aluminum 1090 |



\*Four size reflectors with four colors option

## Quick interchange with Magnet design



MAGNET ATTACHMENT



#### LUMIWSE









3. Choose the right light module (Color, CRI, Wattage, Bean angle, Im/W)





## Installation



| Product Model | Size(A) | Size(B) | Cut out (C) |
|---------------|---------|---------|-------------|
| DL0315WM      | 110mm   | 80mm    | 90-100mm    |
| DL0420WM      | 135mm   | 83mm    | 120-125mm   |
| DL0430WM      | 135mm   | 117mm   | 120-125mm   |
| DL0630WM      | 200mm   | 110mm   | 165-180mm   |
| DL0840WM      | 240mm   | 126mm   | 200-220mm   |



 $1\,,\,$  Cut hole according to exact which size you purchased











### LUMIWISE



3 types of light module expand to more than ten different led fixtures

| Surf <b>ace</b><br>mounted<br><b>dow</b> nli <b>g</b> ht | LE <b>D</b><br>Tracklight | Surf <b>ace</b><br>mounted<br><b>tr</b> ackli <b>g</b> ht | Recessed<br>tracklig