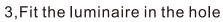

| White         | White         | White         |
| Materials | Aluminum 1090 | Aluminum 1090 | Aluminum 1090 | Aluminum 1090 |



\*Four size reflectors with four colors option

## Quick interchange with Magnet design



MAGNET ATTACHMENT



#### LUMIWSE









3. Choose the right light module (Color, CRI, Wattage, Bean angle, Im/W)





## Installation



| Product Model | Size(A) | Size(B) | Cut out (C) |
|---------------|---------|---------|-------------|
| DL0315WM      | 110mm   | 80mm    | 90-100mm    |
| DL0420WM      | 135mm   | 83mm    | 120-125mm   |
| DL0430WM      | 135mm   | 117mm   | 120-125mm   |
| DL0630WM      | 200mm   | 110mm   | 165-180mm   |
| DL0840WM      | 240mm   | 126mm   | 200-220mm   |



 $1\,,\,$  Cut hole according to exact which size you purchased











### LUMIWISE



3 types of light module expand to more than ten different led fixtures

| Surf <b>ace</b><br>mounted<br><b>dow</b> nli <b>g</b> ht | LE <b>D</b><br>Tracklight | Surf <b>ace</b><br>mounted<br><b>tr</b> ackli <b>g</b> ht | Recessed<br>tracklight