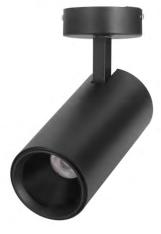

### LUMIWISE

3 types of light module expand to more than ten different led fixtures

| Surf <b>ace</b><br>mounted<br><b>dow</b> nli <b>g</b> ht | LE <b>D</b><br>Tracklight | Surf <b>ace</b><br>mounted<br><b>tr</b> ackli <b>g</b> ht | Recessed<br>tracklight                                                                                                                                                                                                                                                                                                                                                                                                                                                                                                                                                                                                                                                                                                                                                                                                                                                                                                                                                                                                                                                                                                                                                                                                                                                                                                                                                                                                                                                                                                                                                                                                                                                                                                                                                                                                                                                                                                                                                                                                                                                                                                         | Adjustabl <b>e</b><br><b>tr</b> acklight | <b>Pen</b> dant<br>LED light |
|----------------------------------------------------------|---------------------------|-----------------------------------------------------------|--------------------------------------------------------------------------------------------------------------------------------------------------------------------------------------------------------------------------------------------------------------------------------------------------------------------------------------------------------------------------------------------------------------------------------------------------------------------------------------------------------------------------------------------------------------------------------------------------------------------------------------------------------------------------------------------------------------------------------------------------------------------------------------------------------------------------------------------------------------------------------------------------------------------------------------------------------------------------------------------------------------------------------------------------------------------------------------------------------------------------------------------------------------------------------------------------------------------------------------------------------------------------------------------------------------------------------------------------------------------------------------------------------------------------------------------------------------------------------------------------------------------------------------------------------------------------------------------------------------------------------------------------------------------------------------------------------------------------------------------------------------------------------------------------------------------------------------------------------------------------------------------------------------------------------------------------------------------------------------------------------------------------------------------------------------------------------------------------------------------------------|------------------------------------------|------------------------------|
|                                                          |                           |                                                           | The second secon |                                          |                              |
| 90x <b>190</b> mm                                        | 90x <b>190</b> mm         | 90x <b>190</b> mm                                         | 90x <b>190</b> mm                                                                                                                                                                                                                                                                                                                                                                                                                                                                                                                                                                                                                                                                                                                                                                                                                                                                                                                                                                                                                                                                                                                                                                                                                                                                                                                                                                                                                                                                                                                                                                                                                                                                                                                                                                                                                                                                                                                                                                                                                                                                                                              | 90x <b>130</b> mm                        | 90x <b>190</b> mm            |
| 10-15W                                                   | 10-15W                    | 10-15W                                                    | 10-15W                                                                                                                                                                                                                                                                                                                                                                                                                                                                                                                                                                                                                                                                                                                                                                                                                                                                                                                                                                                                                                                                                                                                                                                                                                                                                                                                                                                                                                                                                                                                                                                                                                                                                                                                                                                                                                                                                                                                                                                                                                                                                                                         | 10-15W                                   | 10-15W                       |
| Surf <b>ace</b><br>mounted<br><b>dow</b> nli <b>g</b> ht | LE <b>D</b><br>Tracklight | Surf <b>ace</b><br>mounted<br><b>tr</b> acklight          | Recessed<br>tracklight                                                                                                                                                                                                                                                                                                                                                                                                                                                                                                                                                                                                                                                                                                                                                                                                                                                                                                                                                                                                                                                                                                                                                                                                                                                                                                                                                                                                                                                                                                                                                                                                                                                                                                                                                                                                                                                                                                                                                                                                                                                                                                         | Adjustabl <b>e</b><br><b>tr</b> acklight | Pendant<br>LED light         |
|                                                          |                           |                                                           |                                                                                                                                                                                                                                                                                                                                                                                                                                                                                                                                                                                                                                                                                                                                                                                                                                                                                                                                                                                                                                                                                                                                                                                                                                                                                                                                                                                                                                                                                                                                                                                                                                                                                                                                                                                                                                                                                                                                                                                                                                                                                                                                |                                          |                              |
| 90x <b>190</b> mm                                        | 90x <b>190mm</b>          | 90x <b>190mm</b>                                          | 90x <b>190mm</b>                                                                                                                                                                                                                                                                                                                                                                                                                                                                                                                                                                                                                                                                                                                                                                                                                                                                                                                                                                                                                                                                                                                                                                                                                                                                                                                                                                                                                                                                                                                                                                                                                                                                                                                                                                                                                                                                                                                                                                                                                                                                                                               | 90x <b>130mm</b>                         | 90x <b>190</b> mm            |
| Watt<br>15-30W                                           | <b>W</b> att<br>15-30W    | <b>W</b> att<br>15-30W                                    | <b>W</b> att<br>15-30W                                                                                                                                                                                                                                                                                                                                                                                                                                                                                                                                                                                                                                                                                                                                                                                                                                                                                                                                                                                                                                                                                                                                                                                                                                                                                                                                                                                                                                                                                                                                                                                                                                                                                                                                                                                                                                                                                                                                                                                                                                                                                                         | <b>W</b> att<br>15-30W                   | <b>W</b> att<br>15-30W       |
| Surf <b>ace</b><br>mounted<br><b>dow</b> nli <b>g</b> ht | LE <b>D</b><br>Tracklight | Surf <b>ace</b><br>mounted<br><b>tr</b> ackli <b>g</b> ht | Recessed<br>tracklight                                                                                                                                                                                                                                                                                                                                                                                                                                                                                                                                                                                                                                                                                                                                                                                                                                                                                                                                                                                                                                                                                                                                                                                                                                                                                                                                                                                                                                                                                                                                                                                                                                                                                                                                                                                                                                                                                                                                                                                                                                                                                                         | Adjustabl <b>e</b><br><b>tr</b> acklight | Pendant<br>LED light         |
|                                                          |                           |                                                           |                                                                                                                                                                                                                                                                                                                                                                                                                                                                                                                                                                                                                                                                                                                                                                                                                                                                                                                                                                                                                                                                                                                                                                                                                                                                                                                                                                                                                                                                                                                                                                                                                                                                                                                                                                                                                                                                                                                                                                                                                                                                                                                                |                                          |                              |
| <b>130x</b> 180mm                                        | <b>130x</b> 180mm         | <b>130x</b> 180mm                                         | <b>130x</b> 180mm                                                                                                                                                                                                                                                                                                                                                                                                                                                                                                                                                                                                                                                                                                                                                                                                                                                                                                                                                                                                                                                                                                                                                                                                                                                                                                                                                                                                                                                                                                                                                                                                                                                                                                                                                                                                                                                                                                                                                                                                                                                                                                              |                                          | <b>130x</b> 200mm            |
| Watt<br>20-35W                                           | <b>W</b> att<br>20-35W    | <b>W</b> att<br>20-35W                                    | <b>W</b> att<br>20-35W                                                                                                                                                                                                                                                                                                                                                                                                                                                                                                                                                                                                                                                                                                                                                                                                                                                                                                                                                                                                                                                                                                                                                                                                                                                                                                                                                                                                                                                                                                                                                                                                                                                                                                                                                                                                                                                                                                                                                                                                                                                                                                         | coming <b>soon</b>                       | <b>W</b> att<br>20-35W       |