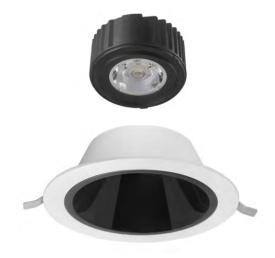

#### LED light module (3 version)

Light module 1

Light module 2

## Light module 3

#### **Module specification**

| Watt <b>ag</b> e           | 5-20W                     | 20-30W                    |
|----------------------------|---------------------------|---------------------------|
| Size                       | D70xH42mm                 | D70xH76mm                 |
| Materi <b>als</b>          | ADC12 Die cast aluminum   | ADC12 Die cast aluminum   |
| LED brand                  | Citizen, CREE, Bridgelux  | Citizen, CREE, Bridgelux  |
| ССТ                        | 2700/300/350//4000K       | 2700/300/350//4000K       |
|                            | DIM2WARM 2000-3000K       | DIM2WARM 2000-3000K       |
|                            | Tunable white 3000-6000K  | Tunable white 3000-6000K  |
|                            | Tunable white 2700-5000K  | Tunable white 2700-5000K  |
|                            | Tri-color 3000/4000/5000K | Tri-color 3000/4000/5000K |
| CRI                        | Ra 80+,90+97+             | Ra 80+,90+97+             |
| Optic <b>s</b>             | Lens, reflector           | Lens, reflector           |
| Bea <b>m</b> an <b>gle</b> | 15/24/38/60°              | 15/24/38/60°              |
| UGR                        | <19                       | <19                       |
| Efficiency                 | 80-150lm/W                | 80-150lm/W                |
| Voltag <b>e</b>            | DC36V                     | DC36V                     |
| Current                    | 150-500mA                 | 500-700mA                 |
| Finish color               | Black                     | Black                     |