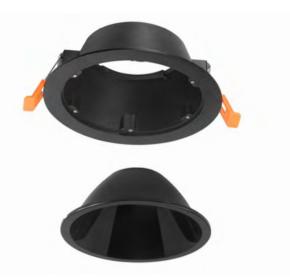

## **Reflectors intechangeable**

|           | size <b>1</b> | size <b>2</b> | size <b>3</b> | size <b>4</b> |
|-----------|---------------|---------------|---------------|---------------|
|           | D80mm         | D106mm        | D150mm        | D188mm        |
| Color     | Black         | Black         | Black         | Black         |
|           | Silver        | Silver        | Silver        | Silver        |
|           | Glod          | Glod          | Glod          | Glod          |
|           | White         | White         | White         | White         |
| Materials | Aluminum 1090 | Aluminum 1090 | Aluminum 1090 | Aluminum 1090 |

\*Four size reflectors with four colors option

## Quick interchange with Magnet design

MAGNET ATTACHMENT