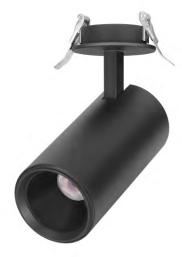

### LUMIWISE

3 types of light module expand to more than ten different led fixtures

| Surf <b>ace</b><br>mounted<br><b>dow</b> nli <b>g</b> ht | LE <b>D</b><br>Tracklight | Surf <b>ace</b><br>mounted<br><b>tr</b> ackli <b>g</b> ht | Recessed<br>tracklight                                                                                                                                                                                                                                                                                                                                                                                                                                                                                                                                                                                                                                                                                                                                                                                                                                                                                                                                                                                                                                                                                                                                                                                                                                                                                                                                                                                                                                                                                                                                                                                                                                                                                                                                                                                                                                                                                                                                                                                                                                                                                                         | Adjustabl <b>e</b><br><b>tr</b> acklight | <b>Pen</b> dant<br>LED light |
|----------------------------------------------------------|---------------------------|-----------------------------------------------------------|--------------------------------------------------------------------------------------------------------------------------------------------------------------------------------------------------------------------------------------------------------------------------------------------------------------------------------------------------------------------------------------------------------------------------------------------------------------------------------------------------------------------------------------------------------------------------------------------------------------------------------------------------------------------------------------------------------------------------------------------------------------------------------------------------------------------------------------------------------------------------------------------------------------------------------------------------------------------------------------------------------------------------------------------------------------------------------------------------------------------------------------------------------------------------------------------------------------------------------------------------------------------------------------------------------------------------------------------------------------------------------------------------------------------------------------------------------------------------------------------------------------------------------------------------------------------------------------------------------------------------------------------------------------------------------------------------------------------------------------------------------------------------------------------------------------------------------------------------------------------------------------------------------------------------------------------------------------------------------------------------------------------------------------------------------------------------------------------------------------------------------|------------------------------------------|------------------------------|
|                                                          |                           |                                                           | The second secon |                                          |                              |
| 90x <b>190</b> mm                                        | 90x <b>190</b> mm         | 90x <b>190</b> mm                                         | 90x <b>190</b> mm                                                                                                                                                                                                                                                                                                                                                                                                                                                                                                                                                                                                                                                                                                                                                                                                                                                                                                                                                                                                                                                                                                                                                                                                                                                                                                                                                                                                                                                                                                                                                                                                                                                                                                                                                                                                                                                                                                                                                                                                                                                                                                              | 90x <b>130</b> mm                        | 90x <b>190</b> mm            |
| 10-15W                                                   | 10-15W                    | 10-15W                                                    | 10-15W                                                                                                                                                                                                                                                                                                                                                                                                                                                                                                                                                                                                                                                                                                                                                                                                                                                                                                                                                                                                                                                                                                                                                                                                                                                                                                                                                                                                                                                                                                                                                                                                                                                                                                                                                                                                                                                                                                                                                                                                                                                                                                                         | 10-15W                                   | 10-15W                       |
| Surf <b>ace</b><br>mounted<br><b>dow</b> nli <b>g</b> ht | LE <b>D</b><br>Tracklight | Surf <b>ace</b><br>mounted<br><b>tr</b> acklight          | Recessed<br>tracklight                                                                                                                                                                                                                                                                                                                                                                                                                                                                                                                                                                                                                                                                                                                                                                                                                                                                                                                                                                                                                                                                                                                                                                                                                                                                                                                                                                                                                                                                                                                                                                                                                                                                                                                                                                                                                                                                                                                                                                                                                                                                                                         | Adjustabl <b>e</b><br><b>tr</b> acklight | Pendant<br>LED light         |
|                                                          |                           |                                                           |                                                                                                                                                                                                                                                                                                                                                                                                                                                                                                                                                                                                                                                                                                                                                                                                                                                                                                                                                                                                                                                                                                                                                                                                                                                                                                                                                                                                                                                                                                                                                                                                                                                                                                                                                                                                                                                                                                                                                                                                                                                                                                                                |                                          |                              |
| 90x <b>190</b> mm                                        | 90x <b>190mm</b>          | 90x <b>190mm</b>                                          | 90x <b>190mm</b>                                                                                                                                                                                                                                                                                                                                                                                                                                                                                                                                                                                                                                                                                                                                                                                                                                                                                                                                                                                                                                                                                                                                                                                                                                                                                                                                                                                                                                                                                                                                                                                                                                                                                                                                                                                                                                                                                                                                                                                                                                                                                                               | 90x <b>130mm</b>                         | 90x <b>190</b> mm            |
| Watt<br>15-30W                                           | <b>W</b> att<br>15-30W    | <b>W</b> att<br>15-30W                                    | <b>W</b> att<br>15-30W                                                                                                                                                                                                                                                                                                                                                                                                                                                                                                                                                                                                                                                                                                                                                                                                                                                                                                                                                                                                                                                                                                                                                                                                                                                                                                                                                                                                                                                                                                                                                                                                                                                                                                                                                                                                                                                                                                                                                                                                                                                                                                         | <b>W</b> att<br>15-30W                   | <b>W</b> att<br>15-30W       |
| Surf <b>ace</b><br>mounted<br><b>dow</b> nli <b>g</b> ht | LE <b>D</b><br>Tracklight | Surf <b>ace</b><br>mounted<br><b>tr</b> ackli <b>g</b> ht | Recessed<br>tracklight                                                                                                                                                                                                                                                                                                                                                                                                                                                                                                                                                                                                                                                                                                                                                                                                                                                                                                                                                                                                                                                                                                                                                                                                                                                                                                                                                                                                                                                                                                                                                                                                                                                                                                                                                                                                                                                                                                                                                                                                                                                                                                         | Adjustabl <b>e</b><br><b>tr</b> acklight | Pendant<br>LED light         |
|                                                          |                           |                                                           |                                                                                                                                                                                                                                                                                                                                                                                                                                                                                                                                                                                                                                                                                                                                                                                                                                                                                                                                                                                                                                                                                                                                                                                                                                                                                                                                                                                                                                                                                                                                                                                                                                                                                                                                                                                                                                                                                                                                                                                                                                                                                                                                |                                          |                              |
| <b>130x</b> 180mm                                        | <b>130x</b> 180mm         | <b>130x</b> 180mm                                         | <b>130x</b> 180mm                                                                                                                                                                                                                                                                                                                                                                                                                                                                                                                                                                                                                                                                                                                                                                                                                                                                                                                                                                                                                                                                                                                                                                                                                                                                                                                                                                                                                                                                                                                                                                                                                                                                                                                                                                                                                                                                                                                                                                                                                                                                                                              |                                          | <b>130x</b> 200mm            |
| Watt<br>20-35W                                           | <b>W</b> att<br>20-35W    | <b>W</b> att<br>20-35W                                    | <b>W</b> att<br>20-35W                                                                                                                                                                                                                                                                                                                                                                                                                                                                                                                                                                                                                                                                                                                                                                                                                                                                                                                                                                                                                                                                                                                                                                                                                                                                                                                                                                                                                                                                                                                                                                                                                                                                                                                                                                                                                                                                                                                                                                                                                                                                                                         | coming <b>soon</b>                       | <b>W</b> att<br>20-35W       |