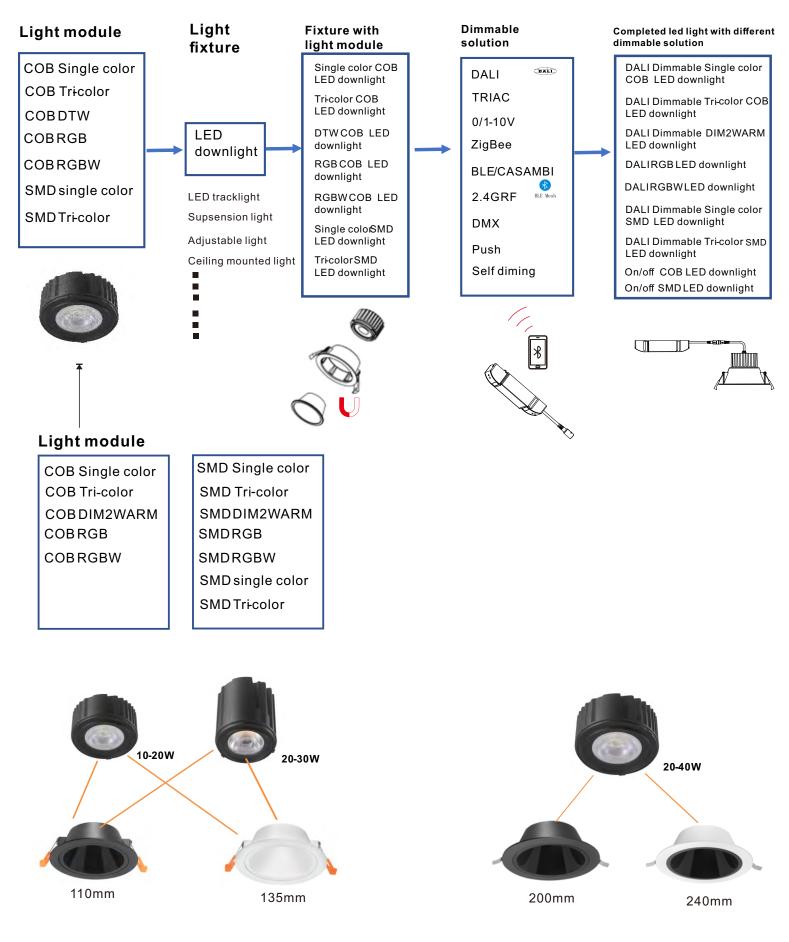

#### How the module system works?

## **Reflectors intechangeable**

|           | size <b>1</b> | size <b>2</b> | size <b>3</b> | size <b>4</b> |
|-----------|---------------|---------------|---------------|---------------|
|           | D80mm         | D106mm        | D150mm        | D188mm        |
| Color     | Black         | Black         | Black         | Black         |
|           | Silver        | Silver        | Silver        | Silver        |
|           | Glod          | Glod          | Glod          | Glod          |
|           | White         | White         | White         | White         |
| Materials | Aluminum 1090 | Aluminum 1090 | Aluminum 1090 | Aluminum 1090 |

\*Four size reflectors with four colors option

## Quick interchange with Magnet design

MAGNET ATTACHMENT

#### LUMIWSE

3. Choose the right light module (Color, CRI, Wattage, Bean angle, Im/W)

## Installation

| Product Model | Size(A) | Size(B) | Cut out (C) |
|---------------|---------|---------|-------------|
| DL0315WM      | 110mm   | 80mm    | 90-100mm    |
| DL0420WM      | 135mm   | 83mm    | 120-125mm   |
| DL0430WM      | 135mm   | 117mm   | 120-125mm   |
| DL0630WM      | 200mm   | 110mm   | 165-180mm   |
| DL0840WM      | 240mm   | 126mm   | 200-220mm   |

 $1\,,\,$  Cut hole according to exact which size you purchased

### LUMIWISE

3 types of light module expand to more than ten different led fixtures

| Surf <b>ace</b><br>mounted<br><b>dow</b> nli <b>g</b> ht | LE <b>D</b><br>Tracklight | Surf <b>ace</b><br>mounted<br><b>tr</b> ackli <b>g</b> ht | Recessed<br>tracklight                                                                                                                                                                                                                                                                                                                                                                                                                                                                                                                                                                                                                                                                                                                                                                                                                                                                                                                                                                                                                                                                                                                                                                                                                                                                                                                                                                                                                                                                                                                                                                                                                                                                                                                                                                                                                                                                                                                                                                                                                                                                                                         | Adjustabl <b>e</b><br><b>tr</b> acklight | <b>Pen</b> dant<br>LED light |
|----------------------------------------------------------|---------------------------|-----------------------------------------------------------|--------------------------------------------------------------------------------------------------------------------------------------------------------------------------------------------------------------------------------------------------------------------------------------------------------------------------------------------------------------------------------------------------------------------------------------------------------------------------------------------------------------------------------------------------------------------------------------------------------------------------------------------------------------------------------------------------------------------------------------------------------------------------------------------------------------------------------------------------------------------------------------------------------------------------------------------------------------------------------------------------------------------------------------------------------------------------------------------------------------------------------------------------------------------------------------------------------------------------------------------------------------------------------------------------------------------------------------------------------------------------------------------------------------------------------------------------------------------------------------------------------------------------------------------------------------------------------------------------------------------------------------------------------------------------------------------------------------------------------------------------------------------------------------------------------------------------------------------------------------------------------------------------------------------------------------------------------------------------------------------------------------------------------------------------------------------------------------------------------------------------------|------------------------------------------|------------------------------|
|                                                          |                           |                                                           | The second secon |                                          |                              |
| 90x <b>190</b> mm                                        | 90x <b>190</b> mm         | 90x <b>190</b> mm                                         | 90x <b>190</b> mm                                                                                                                                                                                                                                                                                                                                                                                                                                                                                                                                                                                                                                                                                                                                                                                                                                                                                                                                                                                                                                                                                                                                                                                                                                                                                                                                                                                                                                                                                                                                                                                                                                                                                                                                                                                                                                                                                                                                                                                                                                                                                                              | 90x <b>130</b> mm                        | 90x <b>190</b> mm            |
| 10-15W                                                   | 10-15W                    | 10-15W                                                    | 10-15W                                                                                                                                                                                                                                                                                                                                                                                                                                                                                                                                                                                                                                                                                                                                                                                                                                                                                                                                                                                                                                                                                                                                                                                                                                                                                                                                                                                                                                                                                                                                                                                                                                                                                                                                                                                                                                                                                                                                                                                                                                                                                                                         | 10-15W                                   | 10-15W                       |
| Surf <b>ace</b><br>mounted<br><b>dow</b> nli <b>g</b> ht | LE <b>D</b><br>Tracklight | Surf <b>ace</b><br>mounted<br><b>tr</b> acklight          | Recessed<br>tracklight                                                                                                                                                                                                                                                                                                                                                                                                                                                                                                                                                                                                                                                                                                                                                                                                                                                                                                                                                                                                                                                                                                                                                                                                                                                                                                                                                                                                                                                                                                                                                                                                                                                                                                                                                                                                                                                                                                                                                                                                                                                                                                         | Adjustabl <b>e</b><br><b>tr</b> acklight | Pendant<br>LED light         |
|                                                          |                           |                                                           |                                                                                                                                                                                                                                                                                                                                                                                                                                                                                                                                                                                                                                                                                                                                                                                                                                                                                                                                                                                                                                                                                                                                                                                                                                                                                                                                                                                                                                                                                                                                                                                                                                                                                                                                                                                                                                                                                                                                                                                                                                                                                                                                |                                          |                              |
| 90x <b>190</b> mm                                        | 90x <b>190mm</b>          | 90x <b>190mm</b>                                          | 90x <b>190mm</b>                                                                                                                                                                                                                                                                                                                                                                                                                                                                                                                                                                                                                                                                                                                                                                                                                                                                                                                                                                                                                                                                                                                                                                                                                                                                                                                                                                                                                                                                                                                                                                                                                                                                                                                                                                                                                                                                                                                                                                                                                                                                                                               | 90x <b>130mm</b>                         | 90x <b>190</b> mm            |
| Watt<br>15-30W                                           | <b>W</b> att<br>15-30W    | <b>W</b> att<br>15-30W                                    | <b>W</b> att<br>15-30W                                                                                                                                                                                                                                                                                                                                                                                                                                                                                                                                                                                                                                                                                                                                                                                                                                                                                                                                                                                                                                                                                                                                                                                                                                                                                                                                                                                                                                                                                                                                                                                                                                                                                                                                                                                                                                                                                                                                                                                                                                                                                                         | <b>W</b> att<br>15-30W                   | <b>W</b> att<br>15-30W       |
| Surf <b>ace</b><br>mounted<br><b>dow</b> nli <b>g</b> ht | LE <b>D</b><br>Tracklight | Surf <b>ace</b><br>mounted<br><b>tr</b> ackli <b>g</b> ht | Recessed<br>tracklight                                                                                                                                                                                                                                                                                                                                                                                                                                                                                                                                                                                                                                                                                                                                                                                                                                                                                                                                                                                                                                                                                                                                                                                                                                                                                                                                                                                                                                                                                                                                                                                                                                                                                                                                                                                                                                                                                                                                                                                                                                                                                                         | Adjustabl <b>e</b><br><b>tr</b> acklight | Pendant<br>LED light         |
|                                                          |                           |                                                           |                                                                                                                                                                                                                                                                                                                                                                                                                                                                                                                                                                                                                                                                                                                                                                                                                                                                                                                                                                                                                                                                                                                                                                                                                                                                                                                                                                                                                                                                                                                                                                                                                                                                                                                                                                                                                                                                                                                                                                                                                                                                                                                                |                                          |                              |
| <b>130x</b> 180mm                                        | <b>130x</b> 180mm         | <b>130x</b> 180mm                                         | <b>130x</b> 180mm                                                                                                                                                                                                                                                                                                                                                                                                                                                                                                                                                                                                                                                                                                                                                                                                                                                                                                                                                                                                                                                                                                                                                                                                                                                                                                                                                                                                                                                                                                                                                                                                                                                                                                                                                                                                                                                                                                                                                                                                                                                                                                              |                                          | <b>130x</b> 200mm            |
| Watt<br>20-35W                                           | <b>W</b> att<br>20-35W    | <b>W</b> att<br>20-35W                                    | <b>W</b> att<br>20-35W                                                                                                                                                                                                                                                                                                                                                                                                                                                                                                                                                                                                                                                                                                                                                                                                                                                                                                                                                                                                                                                                                                                                                                                                                                                                                                                                                                                                                                                                                                                                                                                                                                                                                                                                                                                                                                                                                                                                                                                                                                                                                                         | coming <b>soon</b>                       | <b>W</b> att<br>20-35W       |