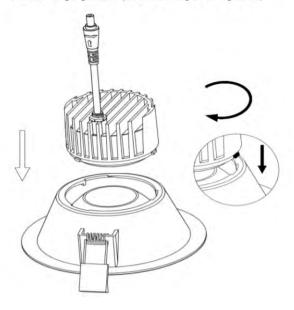

#### How the module system works?

#### LUMIWSE

3. Choose the right light module (Color, CRI, Wattage, Bean angle, Im/W)