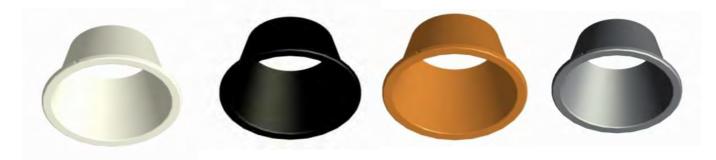

## **Reflectors intechangeable**

|           | size <b>1</b> | size <b>2</b> | size <b>3</b> | size <b>4</b> |
|-----------|---------------|---------------|---------------|---------------|
|           | D80mm         | D106mm        | D150mm        | D188mm        |
| Color     | Black         | Black         | Black         | Black         |
|           | Silver        | Silver        | Silver        | Silver        |
|           | Glod          | Glod          | Glod          | Glod          |
|           | White         | White         | White         | White         |
| Materials | Aluminum 1090 | Aluminum 1090 | Aluminum 1090 | Aluminum 1090 |

\*Four size reflectors with four colors option