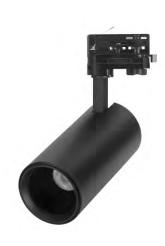

### LUMIWISE

3 types of light module expand to more than ten different led fixtures

| Surf <b>ace</b><br>mounted<br><b>dow</b> nli <b>g</b> ht | LE <b>D</b><br>Tracklight | Surf <b>ace</b><br>mounted<br><b>tr</b> ackli <b>g</b> ht | Recessed<br>tracklight                                                                                                                                                                                                                                                                                                                                                                                                                                                                                                                                                                                                                                                                                                                                                                                                                                                                                                                                                                                                                                                                                                                                                                                                                                                                                                                                                                                                                                                                                                                                                                                                                                                                                                                                                                                                                                                                                                                                                                                                                                                                                                         | Adjustabl <b>e</b><br><b>tr</b> acklight | <b>Pen</b> dant<br>LED light |
|----------------------------------------------------------|---------------------------|-----------------------------------------------------------|--------------------------------------------------------------------------------------------------------------------------------------------------------------------------------------------------------------------------------------------------------------------------------------------------------------------------------------------------------------------------------------------------------------------------------------------------------------------------------------------------------------------------------------------------------------------------------------------------------------------------------------------------------------------------------------------------------------------------------------------------------------------------------------------------------------------------------------------------------------------------------------------------------------------------------------------------------------------------------------------------------------------------------------------------------------------------------------------------------------------------------------------------------------------------------------------------------------------------------------------------------------------------------------------------------------------------------------------------------------------------------------------------------------------------------------------------------------------------------------------------------------------------------------------------------------------------------------------------------------------------------------------------------------------------------------------------------------------------------------------------------------------------------------------------------------------------------------------------------------------------------------------------------------------------------------------------------------------------------------------------------------------------------------------------------------------------------------------------------------------------------|------------------------------------------|------------------------------|
|                                                          |                           |                                                           | The second secon |                                          |                              |
| 90x <b>190</b> mm                                        | 90x <b>190</b> mm         | 90x <b>190</b> mm                                         | 90x <b>190</b> mm                                                                                                                                                                                                                                                                                                                                                                                                                                                                                                                                                                                                                                                                                                                                                                                                                                                                                                                                                                                                                                                                                                                                                                                                                                                                                                                                                                                                                                                                                                                                                                                                                                                                                                                                                                                                                                                                                                                                                                                                                                                                                                              | 90x <b>130</b> mm                        | 90x <b>190</b> mm            |
| 10-15W                                                   | 10-15W                    | 10-15W                                                    | 10-15W                                                                                                                                                                                                                                                                                                                                                                                                                                                                                                                                                                                                                                                                                                                                                                                                                                                                                                                                                                                                                                                                                                                                                                                                                                                                                                                                                                                                                                                                                                                                                                                                                                                                                                                                                                                                                                                                                                                                                                                                                                                                                                                         | 10-15W                                   | 10-15W                       |
| Surf <b>ace</b><br>mounted<br><b>dow</b> nli <b>g</b> ht | LE <b>D</b><br>Tracklight | Surf <b>ace</b><br>mounted<br><b>tr</b> acklight          | Recessed<br>tracklight                                                                                                                                                                                                                                                                                                                                                                                                                                                                                                                                                                                                                                                                                                                                                                                                                                                                                                                                                                                                                                                                                                                                                                                                                                                                                                                                                                                                                                                                                                                                                                                                                                                                                                                                                                                                                                                                                                                                                                                                                                                                                                         | Adjustabl <b>e</b><br><b>tr</b> acklight | Pendant<br>LED light         |
|                                                          |                           |                                                           |                                                                                                                                                                                                                                                                                                                                                                                                                                                                                                                                                                                                                                                                                                                                                                                                                                                                                                                                                                                                                                                                                                                                                                                                                                                                                                                                                                                                                                                                                                                                                                                                                                                                                                                                                                                                                                                                                                                                                                                                                                                                                                                                |                                          |                              |
| 90x <b>190</b> mm                                        | 90x <b>190mm</b>          | 90x <b>190mm</b>                                          | 90x <b>190mm</b>                                                                                                                                                                                                                                                                                                                                                                                                                                                                                                                                                                                                                                                                                                                                                                                                                                                                                                                                                                                                                                                                                                                                                                                                                                                                                                                                                                                                                                                                                                                                                                                                                                                                                                                                                                                                                                                                                                                                                                                                                                                                                                               | 90x <b>130mm</b>                         | 90x <b>190</b> mm            |
| Watt<br>15-30W                                           | <b>W</b> att<br>15-30W    | <b>W</b> att<br>15-30W                                    | <b>W</b> att<br>15-30W                                                                                                                                                                                                                                                                                                                                                                                                                                                                                                                                                                                                                                                                                                                                                                                                                                                                                                                                                                                                                                                                                                                                                                                                                                                                                                                                                                                                                                                                                                                                                                                                                                                                                                                                                                                                                                                                                                                                                                                                                                                                                                         | <b>W</b> att<br>15-30W                   | <b>W</b> att<br>15-30W       |
| Surf <b>ace</b><br>mounted<br><b>dow</b> nli <b>g</b> ht | LE <b>D</b><br>Tracklight | Surf <b>ace</b><br>mounted<br><b>tr</b> ackli <b>g</b> ht | Recessed<br>tracklight                                                                                                                                                                                                                                                                                                                                                                                                                                                                                                                                                                                                                                                                                                                                                                                                                                                                                                                                                                                                                                                                                                                                                                                                                                                                                                                                                                                                                                                                                                                                                                                                                                                                                                                                                                                                                                                                                                                                                                                                                                                                                                         | Adjustabl <b>e</b><br><b>tr</b> acklight | Pendant<br>LED light         |
|                                                          |                           |                                                           |                                                                                                                                                                                                                                                                                                                                                                                                                                                                                                                                                                                                                                                                                                                                                                                                                                                                                                                                                                                                                                                                                                                                                                                                                                                                                                                                                                                                                                                                                                                                                                                                                                                                                                                                                                                                                                                                                                                                                                                                                                                                                                                                |                                          |                              |
| <b>130x</b> 180mm                                        | <b>130x</b> 180mm         | <b>130x</b> 180mm                                         | <b>130x</b> 180mm                                                                                                                                                                                                                                                                                                                                                                                                                                                                                                                                                                                                                                                                                                                                                                                                                                                                                                                                                                                                                                                                                                                                                                                                                                                                                                                                                                                                                                                                                                                                                                                                                                                                                                                                                                                                                                                                                                                                                                                                                                                                                                              |                                          | <b>130x</b> 200mm            |
| Watt<br>20-35W                                           | <b>W</b> att<br>20-35W    | <b>W</b> att<br>20-35W                                    | <b>W</b> att<br>20-35W                                                                                                                                                                                                                                                                                                                                                                                                                                                                                                                                                                                                                                                                                                                                                                                                                                                                                                                                                                                                                                                                                                                                                                                                                                                                                                                                                                                                                                                                                                                                                                                                                                                                                                                                                                                                                                                                                                                                                                                                                                                                                                         | coming <b>soon</b>                       | <b>W</b> att<br>20-35W       |