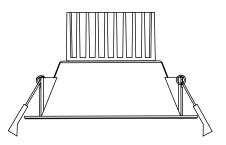

## Installation

| Product Model | Size(A) | Size(B) | Cut out (C) |
|---------------|---------|---------|-------------|
| DL0315WM      | 110mm   | 80mm    | 90-100mm    |
| DL0420WM      | 135mm   | 83mm    | 120-125mm   |
| DL0430WM      | 135mm   | 117mm   | 120-125mm   |
| DL0630WM      | 200mm   | 110mm   | 165-180mm   |
| DL0840WM      | 240mm   | 126mm   | 200-220mm   |

 $1\,,\,$  Cut hole according to exact which size you purchased