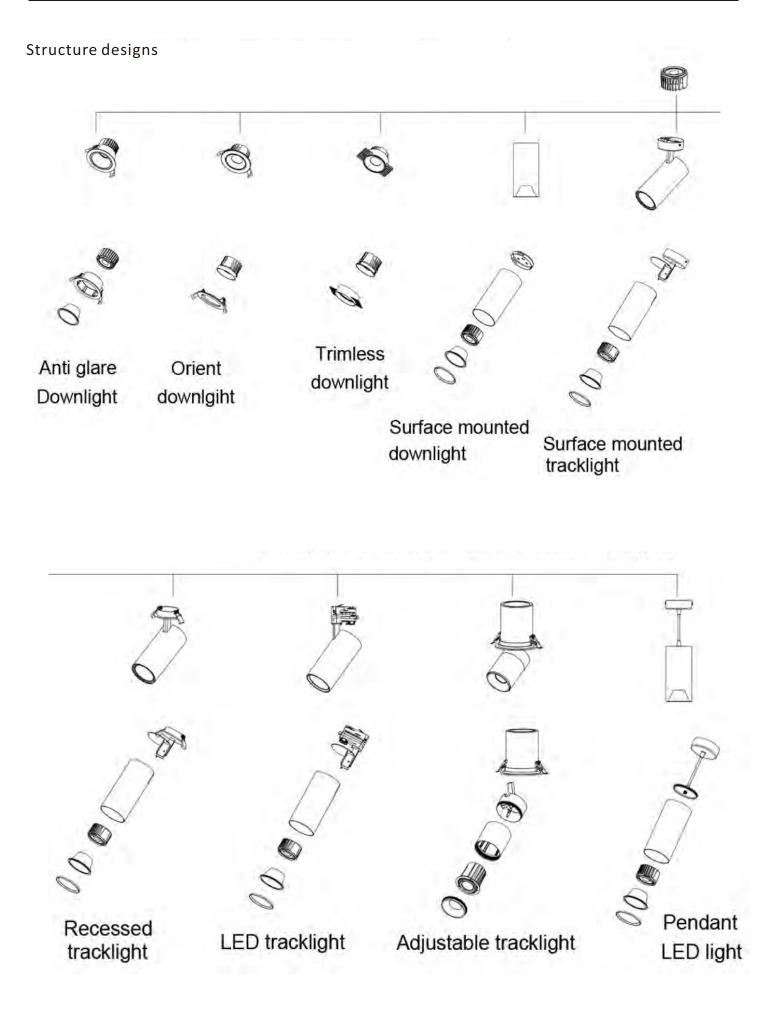

### LUMIWISE

3 types of light module expand to more than ten different led fixtures

| Surf <b>ace</b><br>mounted<br><b>dow</b> nli <b>g</b> ht | LE <b>D</b><br>Tracklight | Surf <b>ace</b><br>mounted<br><b>tr</b> ackli <b>g</b> ht | Recessed<br>tracklight                                                                                                                                                                                                                                                                                                                                                                                                                                                                                                                                                                                                                                                                                                                                                                                                                                                                                                                                                                                                                                                                                                                                                                                                                                                                                                                                                                                                                                                                                                                                                                                                                                                                                                                                                                                                                                                                                                                                                                                                                                                                                                         | Adjustabl <b>e</b><br><b>tr</b> acklight | <b>Pen</b> dant<br>LED light |
|----------------------------------------------------------|---------------------------|-----------------------------------------------------------|--------------------------------------------------------------------------------------------------------------------------------------------------------------------------------------------------------------------------------------------------------------------------------------------------------------------------------------------------------------------------------------------------------------------------------------------------------------------------------------------------------------------------------------------------------------------------------------------------------------------------------------------------------------------------------------------------------------------------------------------------------------------------------------------------------------------------------------------------------------------------------------------------------------------------------------------------------------------------------------------------------------------------------------------------------------------------------------------------------------------------------------------------------------------------------------------------------------------------------------------------------------------------------------------------------------------------------------------------------------------------------------------------------------------------------------------------------------------------------------------------------------------------------------------------------------------------------------------------------------------------------------------------------------------------------------------------------------------------------------------------------------------------------------------------------------------------------------------------------------------------------------------------------------------------------------------------------------------------------------------------------------------------------------------------------------------------------------------------------------------------------|------------------------------------------|------------------------------|
|                                                          |                           |                                                           | The second secon |                                          |                              |
| 90x <b>190</b> mm                                        | 90x <b>190</b> mm         | 90x <b>190</b> mm                                         | 90x <b>190</b> mm                                                                                                                                                                                                                                                                                                                                                                                                                                                                                                                                                                                                                                                                                                                                                                                                                                                                                                                                                                                                                                                                                                                                                                                                                                                                                                                                                                                                                                                                                                                                                                                                                                                                                                                                                                                                                                                                                                                                                                                                                                                                                                              | 90x <b>130</b> mm                        | 90x <b>190</b> mm            |
| 10-15W                                                   | 10-15W                    | 10-15W                                                    | 10-15W                                                                                                                                                                                                                                                                                                                                                                                                                                                                                                                                                                                                                                                                                                                                                                                                                                                                                                                                                                                                                                                                                                                                                                                                                                                                                                                                                                                                                                                                                                                                                                                                                                                                                                                                                                                                                                                                                                                                                                                                                                                                                                                         | 10-15W                                   | 10-15W                       |
| Surf <b>ace</b><br>mounted<br><b>dow</b> nli <b>g</b> ht | LE <b>D</b><br>Tracklight | Surf <b>ace</b><br>mounted<br><b>tr</b> acklight          | Recessed<br>tracklight                                                                                                                                                                                                                                                                                                                                                                                                                                                                                                                                                                                                                                                                                                                                                                                                                                                                                                                                                                                                                                                                                                                                                                                                                                                                                                                                                                                                                                                                                                                                                                                                                                                                                                                                                                                                                                                                                                                                                                                                                                                                                                         | Adjustabl <b>e</b><br><b>tr</b> acklight | Pendant<br>LED light         |
|                                                          |                           |                                                           |                                                                                                                                                                                                                                                                                                                                                                                                                                                                                                                                                                                                                                                                                                                                                                                                                                                                                                                                                                                                                                                                                                                                                                                                                                                                                                                                                                                                                                                                                                                                                                                                                                                                                                                                                                                                                                                                                                                                                                                                                                                                                                                                |                                          |                              |
| 90x <b>190</b> mm                                        | 90x <b>190mm</b>          | 90x <b>190mm</b>                                          | 90x <b>190mm</b>                                                                                                                                                                                                                                                                                                                                                                                                                                                                                                                                                                                                                                                                                                                                                                                                                                                                                                                                                                                                                                                                                                                                                                                                                                                                                                                                                                                                                                                                                                                                                                                                                                                                                                                                                                                                                                                                                                                                                                                                                                                                                                               | 90x <b>130mm</b>                         | 90x <b>190</b> mm            |
| Watt<br>15-30W                                           | <b>W</b> att<br>15-30W    | <b>W</b> att<br>15-30W                                    | <b>W</b> att<br>15-30W                                                                                                                                                                                                                                                                                                                                                                                                                                                                                                                                                                                                                                                                                                                                                                                                                                                                                                                                                                                                                                                                                                                                                                                                                                                                                                                                                                                                                                                                                                                                                                                                                                                                                                                                                                                                                                                                                                                                                                                                                                                                                                         | <b>W</b> att<br>15-30W                   | <b>W</b> att<br>15-30W       |
| Surf <b>ace</b><br>mounted<br><b>dow</b> nli <b>g</b> ht | LE <b>D</b><br>Tracklight | Surf <b>ace</b><br>mounted<br><b>tr</b> ackli <b>g</b> ht | Recessed<br>tracklight                                                                                                                                                                                                                                                                                                                                                                                                                                                                                                                                                                                                                                                                                                                                                                                                                                                                                                                                                                                                                                                                                                                                                                                                                                                                                                                                                                                                                                                                                                                                                                                                                                                                                                                                                                                                                                                                                                                                                                                                                                                                                                         | Adjustabl <b>e</b><br><b>tr</b> acklight | Pendant<br>LED light         |
|                                                          |                           |                                                           |                                                                                                                                                                                                                                                                                                                                                                                                                                                                                                                                                                                                                                                                                                                                                                                                                                                                                                                                                                                                                                                                                                                                                                                                                                                                                                                                                                                                                                                                                                                                                                                                                                                                                                                                                                                                                                                                                                                                                                                                                                                                                                                                |                                          |                              |
| <b>130x</b> 180mm                                        | <b>130x</b> 180mm         | <b>130x</b> 180mm                                         | <b>130x</b> 180mm                                                                                                                                                                                                                                                                                                                                                                                                                                                                                                                                                                                                                                                                                                                                                                                                                                                                                                                                                                                                                                                                                                                                                                                                                                                                                                                                                                                                                                                                                                                                                                                                                                                                                                                                                                                                                                                                                                                                                                                                                                                                                                              |                                          | <b>130x</b> 200mm            |
| Watt<br>20-35W                                           | <b>W</b> att<br>20-35W    | <b>W</b> att<br>20-35W                                    | <b>W</b> att<br>20-35W                                                                                                                                                                                                                                                                                                                                                                                                                                                                                                                                                                                                                                                                                                                                                                                                                                                                                                                                                                                                                                                                                                                                                                                                                                                                                                                                                                                                                                                                                                                                                                                                                                                                                                                                                                                                                                                                                                                                                                                                                                                                                                         | coming <b>soon</b>                       | <b>W</b> att<br>20-35W       |