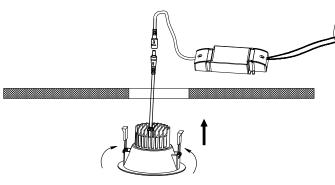

| White         | White         | White         |
| Materials | Aluminum 1090 | Aluminum 1090 | Aluminum 1090 | Aluminum 1090 |



\*Four size reflectors with four colors option

## Quick interchange with Magnet design



MAGNET ATTACHMENT



#### LUMIWSE









3. Choose the right light module (Color, CRI, Wattage, Bean angle, Im/W)





## Installation



| Product Model | Size(A) | Size(B) | Cut out (C) |
|---------------|---------|---------|-------------|
| DL0315WM      | 110mm   | 80mm    | 90-100mm    |
| DL0420WM      | 135mm   | 83mm    | 120-125mm   |
| DL0430WM      | 135mm   | 117mm   | 120-125mm   |
| DL0630WM      | 200mm   | 110mm   | 165-180mm   |
| DL0840WM      | 240mm   | 126mm   | 200-220mm   |



 $1\,,\,$  Cut hole according to exact which size you purchased











### LUMIWISE



3 types of light module expand to more than ten different led fixtures

| Surf <b>ace</b><br>mounted<br><b>dow</b> nli <b>g</b> ht | LE <b>D</b><br>Tracklight | Surf <b>ace</b><br>mounted<br><b>tr</b> ackli <b>g</b> ht | Recessed<br>tracklight